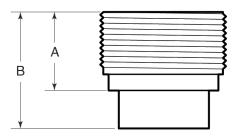

## PRODUCT DETAILS

Material:

316 SS

Standards:

ASTM A276

**Country of Origin:** 

100% Made in USA

| Part   |               | Weight/    | Dimensions (In.) |      |
|--------|---------------|------------|------------------|------|
| Number | Size          | 100 (lbs.) | Α                | В    |
| 7500FB | ¾ x ½ in.     | 7          | 0.69             | 1.00 |
| 7500FB | 1 x ½ in.     | 20         | 0.75             | 1.13 |
| 7500FB | 1 x ¾ in.     | 12         | 0.75             | 1.13 |
| 7500FB | 1-¼ x ½ in.   | 42         | 0.88             | 1.13 |
| 7500FB | 1-¼ x ¾ in.   | 34         | 0.88             | 1.13 |
| 7500FB | 1-¼ x 1 in.   | 20         | 0.88             | 1.13 |
| 7500FB | 1-½ x ½ in.   | 59         | 0.88             | 1.13 |
| 7500FB | 1-½ x ¾ in.   | 50         | 0.88             | 1.13 |
| 7500FB | 1-½ x 1 in.   | 37         | 0.88             | 1.13 |
| 7500FB | 1-½ x 1-¼ in. | 15         | 0.88             | 1.13 |
| 7500FB | 2 x ½ in.     | 103        | 0.88             | 1.13 |
| 7500FB | 2 x ¾ in.     | 95         | 0.88             | 1.13 |
| 7500FB | 2 x 1 in.     | 82         | 0.88             | 1.13 |
| 7500FB | 2 x 1-¼ in.   | 59         | 0.88             | 1.13 |
| 7500FB | 2 x 1-½ in.   | 40         | 0.88             | 1.13 |