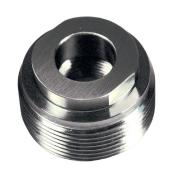

## STAINLESS STEEL FACE REDUCING BUSHINGS

## **APPLICATION**

- Provide a means of connecting a smaller size of conduit to a larger conduit fitting port without hex head component
- · Provide aesthetically seamless connection
- · Threaded male to female
- · Manufactured in stainless steel to help prevent corrosion
- Can be installed using ordinary hand tools and require little maintenance or repair
- · Provided in a bright, polished finish that does not require touch up or painting